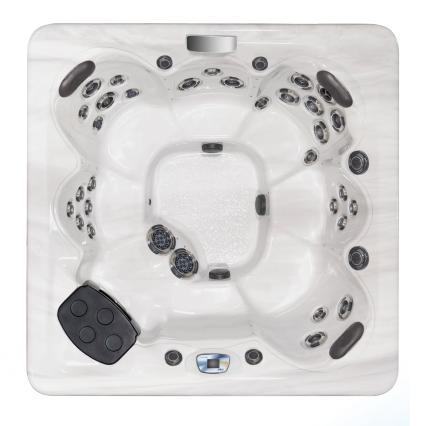

## Twilight Series 7.25

Everything you need in a hot tub, this model has room for up to seven adults including three seats with comfortable head rests. It also offers delightful features such as a waterfall, bio-magnetic therapy and our exclusive Orion Light System...

| Dimensions:           | 84" x 84" x 38" (214 cm x 214 cm x 97 cm)                                                                                                                        |
|-----------------------|------------------------------------------------------------------------------------------------------------------------------------------------------------------|
| Weight (Dry/Full):    | 935 lbs (424 kg) / 4,775 lbs (2,166 kg)                                                                                                                          |
| Gallons:              | 305 (1,155 L)                                                                                                                                                    |
| Power Requirements:   | 240 V / 50 Amp                                                                                                                                                   |
| Seating Capacity:     | 7                                                                                                                                                                |
| Stainless Steel Jets: | 36 (Including 2 Master Blasters®)                                                                                                                                |
| Pumps:                | 2                                                                                                                                                                |
| Water Features:       | 1                                                                                                                                                                |
| Filtration:           | EcoPur® Charge                                                                                                                                                   |
| LED Lighting:         | Orion Light System™                                                                                                                                              |
| Exclusive Features:   | StressRelief Neck and Shoulder Seat™<br>Master Force™ Bio-Magnetic Therapy System                                                                                |
| Premium Options:      | Fusion Air Sound System<br>Bluetooth Speaker<br>Dream Lighting<br>Mast3rPur™ Water Management System<br>QuietFlo Water Care System™<br>Vac-Formed ABS Pan Bottom |
| Listing Number:       | 6400                                                                                                                                                             |